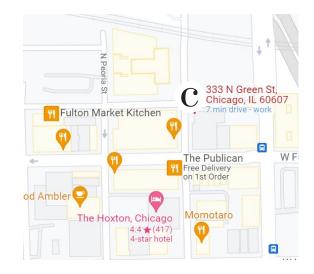

## 333 N Green Street

Chicago, West loop (Fulton Market)

## **Nearest Parking Garages:**

SP+ Parking 365 N. Halsted On Site Parking: (312) 867-7140 333 N. Green 650 W. Fulton Market (312) 825 - 1451 (312) 733-3122

Convene 333 N Green, is located on the corner of Green and Wayman. The main entrance of the Convene lobby is located off Wayman street heading towards Halsted. Head up either sets of stairs towards the revolving doors to reach the main lobby.